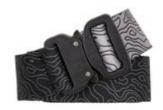

## COBRA 38 TEXTILE BELT

with topo look, black, COBRA matte black

Art.no.: BT80MX

Already held 18 kN? Helped resupply a space station? Broken world records in the stratosphere? No stranger to the spotlight in Hollywood? The COBRA® Quick Release, the world's strongest and safest buckle, takes on important roles in places you wouldn't expect. The COBRA® PRO STYLE buckle with HPC (High Performance Coating), proudly developed, designed, and manufactured in Tirol, is now available as a fashion accessory on a high-end textile belt with topo design and high-quality leather patches.

## **Technical specifications**

| BELT         | Material: textile Color: black                          |
|--------------|---------------------------------------------------------|
| BUCKLE       | Material: aluminium Color: matte black Finish: anodized |
| CLIP         | Material: brass Color: black Finish: zinc-plated        |
| TOTAL LENGTH | 96 cm                                                   |