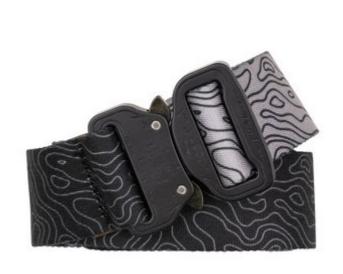

## COBRA 38 TEXTILE BELT

with topo look, black, COBRA matte black

Art.no.: BT80MX

Already held 18 kN? Helped resupply a space station? Broken world records in the stratosphere? No stranger to the spotlight in Hollywood? The COBRA® Quick Release, the world's strongest and safest buckle, takes on important roles in places you wouldn't expect. The COBRA® PRO STYLE buckle with HPC (High Performance Coating), proudly developed, designed, and manufactured in Tirol, is now available as a fashion accessory on a high-end textile belt with topo design and high-quality leather patches.

## **Technical specifications**

| BELT         | Material: textile Color: black                          |
|--------------|---------------------------------------------------------|
| BUCKLE       | Material: aluminium Color: matte black Finish: anodized |
| CLIP         | Material: brass Color: black Finish: zinc-plated        |
| TOTAL LENGTH | 96 cm                                                   |