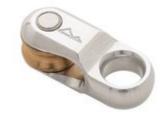

## **PULLEY PRO**

XS

**plain bearing** Art.no.: FL32AG

The newly developed Pulley PRO XS comes with two innovations that may be hard to spot but represent a leap in development: The pulley now has two plain bearings, which provide enhanced axial and radial support. This results in improved pulley characteristics and reduced noise.

The edges of the brass wheel have been chamfered to reduce wear on the line. This new pulley has a straight-aligned axle and is made from high-quality brass with a light-weight aluminum housing. Experience the future of pulley technology with the high-performance Pulley PRO XS.