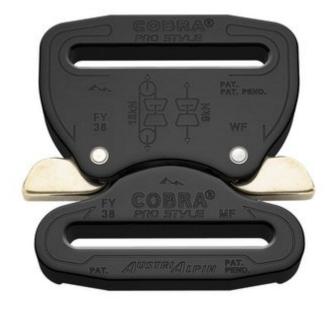

This version of the COBRA® PRO STYLE is intended for 38 mm webbing width. The ergonomically designed brass clips of XL-size facilitate the opening of the buckle. Both the female and the male part are non-adjustable. Therefore, the webbing needs to be sewn in on both ends.

## Features:

- Both clips need to be pressed at the same time to open the COBRA®. One-sided release by pressing only one clip is nearly impossible.
- A release under tension is impossible.
- A one-sided locking is nearly impossible. Locking is confirmed by a distinct "clicking" sound.
- The cut-out on the backside of the COBRA® PRO STYLE prevents dirt, dust, ice or snow from getting caught in the buckle, which increases the extreme performance capabilities and lifetime even more.
- All sizes and variants of the COBRA® PRO STYLE are compatible.