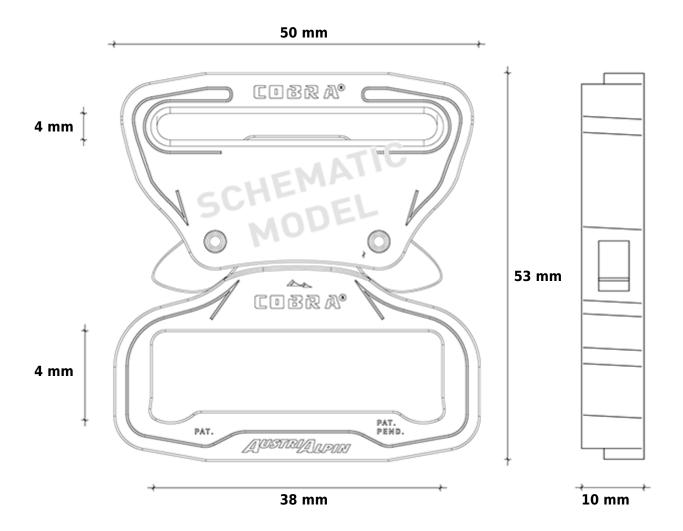

| WEIGHT                            | 58 g           |
|-----------------------------------|----------------|
| RECOMM. WEBBING WIDTH MALE PART   | 38 mm          |
| RECOMM. WEBBING WIDTH FEMALE PART | 38 mm          |
| SLOT WIDTH MALE PART              | 4 mm           |
| SLOT WIDTH FEMALE PART            | 4 mm           |
| OUTER DIMENSION LENGTH            | 53 mm          |
| OUTER DIMENSION WIDTH             | 50 mm          |
| OUTER DIMENSION DEPTH             | 10 mm          |
| WEBBING SLOT MALE PART            | non-adjustable |
| WEBBING SLOT FEMALE PART          | non-adjustable |
| SIZE OF CLIPS                     | XL             |
| COUNTRY OF ORIGIN                 | Austria        |
| Patented Patented                 |                |