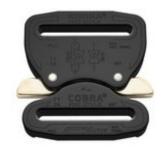

## COBRA® PRO STYLE ALUMINIUM

**38 mm, XL clips** Art.no.: FY38KFF-XL

The COBRA® PRO STYLE is the world leading safety buckle made of aluminium. Thanks to its patented locking mechanism and high breaking strength it meets the highest safety requirements. In combination with a fitting webbing, the minimum guaranteed load capacity is 9 kN tensile strength and 18 kN in loop configuration.

This version of the COBRA® PRO STYLE is intended for 38 mm webbing width. The ergonomically designed brass clips of XL-size facilitate the opening of the buckle. Both the female and the male part are non-adjustable. Therefore, the webbing needs to be sewn in on both ends.