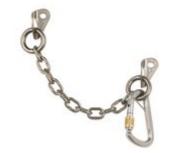

## CHAIN BELAY STAINLESS STEEL

2 x bolt hanger, carabiner D ASYMM screw

Art.no.: HK04HH

Belay station with two 10 mm bolt hangers, a chain, and a D-shape carabiner with screwlock and splint. The recommended drill hole distance needs to be 25-30 cm.