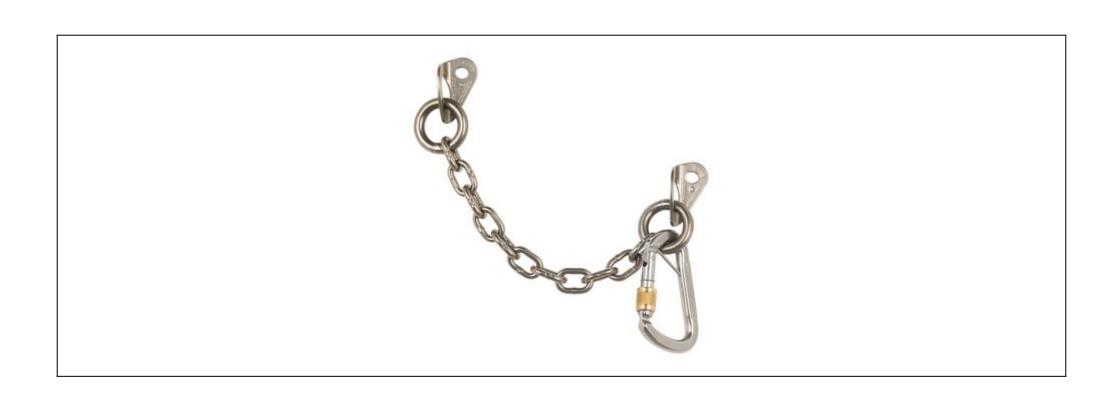

## CHAIN BELAY STAINLESS STEEL

2 x bolt hanger, carabiner D ASYMM screw

Art.no.: HK04HH

Belay station with two 10 mm bolt hangers, a chain, and a D-shape carabiner with screwlock and splint. The recommended drill hole distance needs to be 25-30 cm.