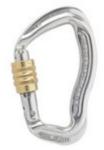

## **ROCKIT** ID SCREWLOCK WITH BRASS SLEEVE

**aluminium, polished** Art.no.: KG13A-ID

The ROCKIT carabiner is our strong allrounder! Due to its compact and robust construction as well as its easy handling it is perfectly suitable for crag climbing as well as ice climbing and other alpine sports. Thanks to its unique shape, it holds nicely in the hand and the approved keylock system prevents the carabiner from getting caught in the rope when clipping. With its aluminium thread, smooth-running brass sleeve and unique identification number, the universally usable ROCKIT screw lock carabiner is your reliable partner, no matter which adventure you're on.

## **Technical specifications**

| BODY                                         | Material: aluminium<br>Color: colorless<br>Finish: polished |
|----------------------------------------------|-------------------------------------------------------------|
| GATE                                         | Material: aluminium<br>Color: colorless<br>Finish: polished |
| SLEEVE                                       | Material: brass<br>Color: colorless<br>Finish: polished     |
| WEIGHT                                       | 63 g                                                        |
| LENGTH                                       | 98 mm                                                       |
| WIDTH                                        | 59 mm                                                       |
| MIN. BREAKING LOAD IN LONGITUDINAL DIRECTION | 26 kN                                                       |
| MIN. BREAKING LOAD IN THE MINOR AXIS         | 10 kN                                                       |

| MIN. BREAKING LOAD WITH OPEN GATE | 10 kN                                        |
|-----------------------------------|----------------------------------------------|
| LOCK                              | screwlock                                    |
| FEATURES                          | ID                                           |
| GATE OPENING                      | 19 mm                                        |
| COUNTRY OF ORIGIN                 | Austria                                      |
| EAN CODE                          | 9006381024346                                |
| COLOR VARIATIONS                  | azure [Art.no.: KG13B-B-ID]                  |
| STANDARDS                         | EN 12275:2013 (B), EN 362:2004 (B), UIAA 121 |