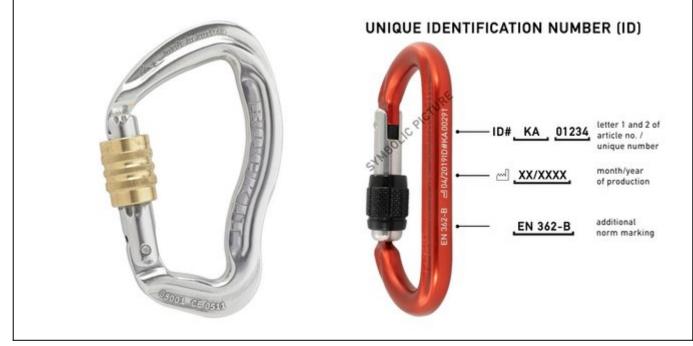

## **ROCKIT** ID SCREWLOCK WITH BRASS SLEEVE

**aluminium, polished** Art.no.: KG13A-ID

The ROCKIT carabiner is our strong allrounder! Due to its compact and robust construction as well as its easy handling it is perfectly suitable for crag climbing as well as ice climbing and other alpine sports. Thanks to its unique shape, it holds nicely in the hand and the approved keylock system prevents the carabiner from getting caught in the rope when clipping. With its aluminium thread, smooth-running brass sleeve and unique identification number, the universally usable ROCKIT screw lock carabiner is your reliable partner, no matter which adventure you're on.

## **Technical specifications**

| BODY                                         | Material: aluminium<br>Color: colorless<br>Finish: polished |
|----------------------------------------------|-------------------------------------------------------------|
| GATE                                         | Material: aluminium<br>Color: colorless<br>Finish: polished |
| SLEEVE                                       | Material: brass<br>Color: colorless<br>Finish: polished     |
| WEIGHT                                       | 63 g                                                        |
| LENGTH                                       | 98 mm                                                       |
| WIDTH                                        | 59 mm                                                       |
| MIN. BREAKING LOAD IN LONGITUDINAL DIRECTION | 26 kN                                                       |
| MIN. BREAKING LOAD IN THE MINOR AXIS         | 10 kN                                                       |

| MIN. BREAKING LOAD WITH OPEN GATE | 10 kN                                        |
|-----------------------------------|----------------------------------------------|
| LOCK                              | screwlock                                    |
| FEATURES                          | ID                                           |
| GATE OPENING                      | 19 mm                                        |
| COUNTRY OF ORIGIN                 | Austria                                      |
| EAN CODE                          | 9006381024346                                |
| COLOR VARIATIONS                  | azure [Art.no.: KG13B-B-ID]                  |
| STANDARDS                         | EN 12275:2013 (B), EN 362:2004 (B), UIAA 121 |