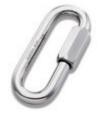

## MAILLON RAPIDE QUICK LINK

**8 mm, 35 kN** Art.no.: RG08

Original maillon rapide, CE-certified and marked.

## **Technical specifications**

| BODY              | Material: steel Color: colorless Finish: zinc-plated |
|-------------------|------------------------------------------------------|
| SLEEVE            | Material: steel Color: colorless Finish: zinc-plated |
| WEIGHT            | 77 g                                                 |
| LENGTH            | 74 mm                                                |
| WIDTH             | 38 mm                                                |
| LOCK              | screwlock                                            |
| GATE OPENING      | 11 mm                                                |
| COUNTRY OF ORIGIN | France                                               |
| EAN CODE          | 9006381270804                                        |
| SIZE VARIATIONS   | [Art.no.: RG10]                                      |