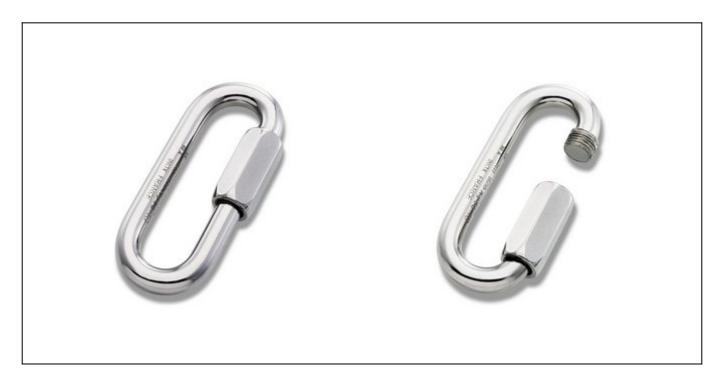

## MAILLON RAPIDE QUICK LINK

**8 mm, 35 kN** Art.no.: RG08

Original maillon rapide, CE-certified and marked.

## **Technical specifications**

| BODY              | Material: steel Color: colorless Finish: zinc-plated |
|-------------------|------------------------------------------------------|
| SLEEVE            | Material: steel Color: colorless Finish: zinc-plated |
| WEIGHT            | 77 g                                                 |
| LENGTH            | 74 mm                                                |
| WIDTH             | 38 mm                                                |
| LOCK              | screwlock                                            |
| GATE OPENING      | 11 mm                                                |
| COUNTRY OF ORIGIN | France                                               |
| EAN CODE          | 9006381270804                                        |
| SIZE VARIATIONS   | [Art.no.: RG10]                                      |