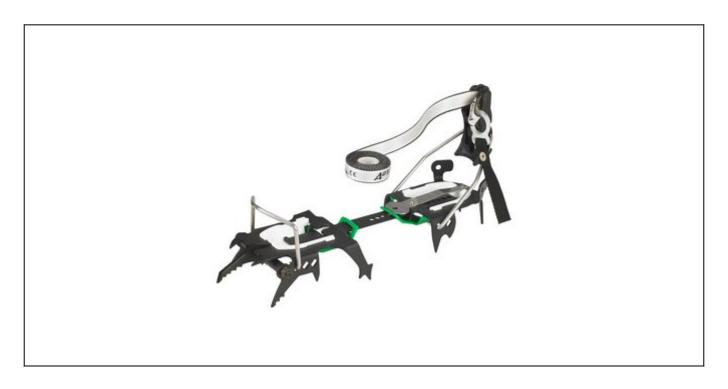

## **SKYSTEEP**VARIABLE 11-POINT CRAMPONS

**step-in binding** Art.no.: ST11B

Ready for new adventures? No matter if at your next glacier tour, in steep ice or when mixed or drytooling – the SKYSTEEP 11- or 12-point crampons with Step-In binding is your reliable and safe partner in every technically demanding terrain! Made of resilient steel, this crampon is a real quick-change artist. SKYSTEEP has convertible front points in order to use it as a one-point or two point crampon. Our SKYSTEEP is size adjustable via its movable center bar and a snap-in feather. The bulbous shape of the anti-bot plates contributes to the removal of snow sticking to the shoe sole.

## **Technical specifications**

| BODY              | Material: steel Color: black Finish: powder-coated |
|-------------------|----------------------------------------------------|
| ANTIBOT           | Material: polymer Color: bright green              |
| LEVER             | Material: plastic<br>Color: black                  |
| WEIGHT            | 1100 g                                             |
| BINDING SYSTEM    | step-in                                            |
| COUNTRY OF ORIGIN | Austria                                            |
| EAN CODE          | 9006381861125                                      |
| STANDARDS         | EN 893:2010, UIAA 153                              |