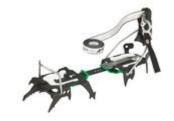

## **SKYSTEEP**VARIABLE 11-POINT CRAMPONS

**step-in binding** Art.no.: ST11B

Ready for new adventures? No matter if at your next glacier tour, in steep ice or when mixed or drytooling – the SKYSTEEP 11- or 12-point crampons with Step-In binding is your reliable and safe partner in every technically demanding terrain! Made of resilient steel, this crampon is a real quick-change artist. SKYSTEEP has convertible front points in order to use it as a one-point or two point crampon. Our SKYSTEEP is size adjustable via its movable center bar and a snap-in feather. The bulbous shape of the anti-bot plates contributes to the removal of snow sticking to the shoe sole.