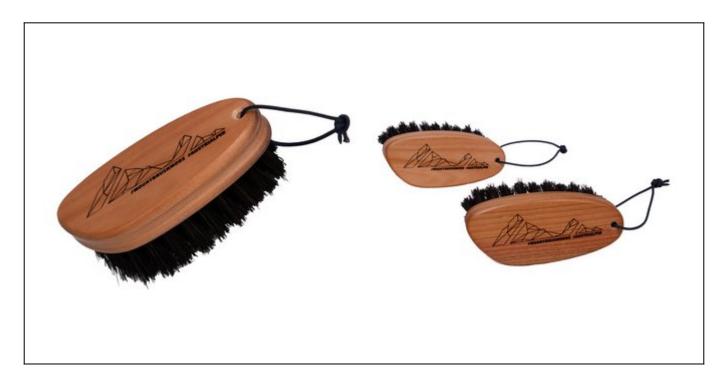

## WOODEN BRUSH WITH NATURAL ARENGA FIBRES

**12,5 x 5,5 cm** Art.no.: ZU02BB

Mount Brushmore is your environmentally friendly, vegan bouldering brush. It is crafted in a small factory in East Tyrol. Leftover wood is used for the brush head, and the bristles are made from robust Arenga plant fibers. Mount Brushmore is built to last and will serve you well for many climbs. It is perfect for cleaning holds on the rock or in the gym. Thanks to its ingenious, ergonomic shape, the brush is particularly comfortable to hold and ensures effortless handling - regardless of whether you are right-handed or left-handed. Perforated and equipped with a practical cord, you can attach it to your harness or wherever you need it handy.

By the way, your Mount Brushmore boulder brush is one of a kind. The color and grain of the material vary depending on the type of wood used.

## **Technical specifications**

| BODY              | Material: wood Color: brown     |
|-------------------|---------------------------------|
| BRISTLES          | Material: natural hair bristles |
| WEIGHT            | 102 g                           |
| COUNTRY OF ORIGIN | Austria                         |
| TOTAL LENGTH      | 12.5 cm                         |