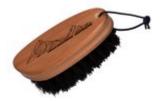

## WOODEN BRUSH WITH NATURAL ARENGA FIBRES

**12,5 x 5,5 cm** Art.no.: ZU02BB

Mount Brushmore is your environmentally friendly, vegan bouldering brush. It is crafted in a small factory in East Tyrol. Leftover wood is used for the brush head, and the bristles are made from robust Arenga plant fibers. Mount Brushmore is built to last and will serve you well for many climbs. It is perfect for cleaning holds on the rock or in the gym. Thanks to its ingenious, ergonomic shape, the brush is particularly comfortable to hold and ensures effortless handling - regardless of whether you are right-handed or left-handed. Perforated and equipped with a practical cord, you can attach it to your harness or wherever you need it handy.

By the way, your Mount Brushmore boulder brush is one of a kind. The color and grain of the material vary depending on the type of wood used.